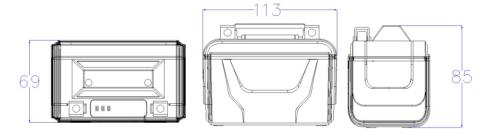

## **SPECIFICATION**

| Model                     | HZF12-N4L   |
|---------------------------|-------------|
| Battery Type              | LiFePO4     |
| Nominal Battery energy    | 25.6Wh      |
| Nominal Capacity          | 2Ah         |
| Nominal Voltage           | 12.8V       |
| Charging Cut-off Vol.     | 14.5±0.5V   |
| Cold Cranking AMPS        | 180CCA      |
| Net Weight                | 1.0Kg       |
| Dimension[W*L*H]          | 65*89*113   |
| Charging Temp.Range       | 0~45°C      |
| Discharging Temp.Range    | -10~50℃     |
| Cycle Life <sup>[1]</sup> | 1200 Cycles |
| Protection Level          | Ip65        |
| Warranty                  | 1 Years     |