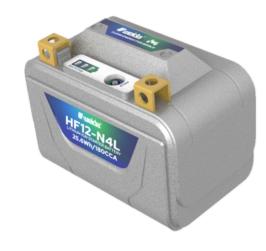

# HZF12-N4L

Intelligent

Motorcycle Start Battery

Quick Rcharge

This is a lithium ion starting battery specially designed for motorcycles. It has superior starting performance. Compared with lead-acid battery, the lithium iron phosphate battery cell we use has the advantages of light weight, fast charging acceptance, no pollution and long cycle life.

## **SPECIFICATION**

| Model                     | HZF12-N4L   |
|---------------------------|-------------|
| Battery Type              | LiFePO4     |
| Nominal Battery energy    | 25.6Wh      |
| Nominal Capacity          | 2Ah         |
| Nominal Voltage           | 12.8V       |
| Charging Cut-off Vol.     | 14.5±0.5V   |
| Cold Cranking AMPS        | 180CCA      |
| Net Weight                | 1.0Kg       |
| Dimension[W*L*H]          | 65*89*113   |
| Charging Temp.Range       | 0~45°C      |
| Discharging Temp.Range    | -10~50℃     |
| Cycle Life <sup>[1]</sup> | 1200 Cycles |
| Protection Level          | Ip65        |
| Warranty                  | 1 Years     |